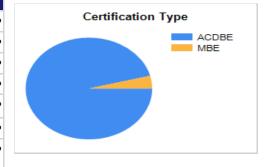

#### Construction/A&E Services - DBE (Grant-Funded)

| Contract Number | Contractor Name                         | Location        | Race /<br>Gender | Contract<br>Amount | Commit % | % of Self<br>Performing DBE<br>Payments | % DBE of Subcontractors | % of Overall<br>DBE<br>Payments | Total Overall<br>DBE<br>Payments | Total Paid During<br>Activity Period |
|-----------------|-----------------------------------------|-----------------|------------------|--------------------|----------|-----------------------------------------|-------------------------|---------------------------------|----------------------------------|--------------------------------------|
| 950643000       | Austin Bridge & Road                    | DFW Airport, TX | WM               | \$50,943,229       | 35.0%    | 0.0%                                    | 20.0%                   | 20.0%                           | \$297,571                        | \$1,485,343                          |
| 950736000       | Azteca Enterprises, Inc.                | DALLAS, TX      | НМ               | \$1,330,031        | 68.4%    | 0.0%                                    | 61.8%                   | 61.8%                           | \$821,583                        | \$1,328,433                          |
| 950692000       | Flatiron Constructors Inc               | Broomfield, CO  | WM               | \$43,593,100       | 18.8%    | 0.0%                                    | 620.6%                  | 620.6%                          | \$271,543                        | \$43,753                             |
| 950754000       | HOLT CONSTRUCTION CORP.                 | PEARL RIVER, NY | WM               | \$550,140          | 18.0%    | 0.0%                                    | 0.0%                    | 0.0%                            | \$0                              | \$15,919                             |
| 950735000       | North American Information Systems, Inc | Duncanville, TX | ВМ               | \$294,785          | 26.0%    | 96.7%                                   | 0.0%                    | 96.7%                           | \$249,341                        | \$257,759                            |
| 950723000       | Zachry Construction Corporation         | San Antonio, TX | WM               | \$46,981,472       | 30.1%    | 0.0%                                    | 22.6%                   | 22.6%                           | \$3,856,344                      | \$17,076,292                         |
|                 |                                         | Catego          | ry Subtotal:     | \$143,692,757      | 28.7%    | 1.2%                                    | 26.0%                   | 27.2%                           | \$5,496,383                      | \$20,207,499                         |

## Construction/A&E Services - DBE (Potentially Grant-Funded)

| Contract Number                           | Contractor Name                   | Location        | Race /<br>Gender | Contract<br>Amount | Commit % | % of Self<br>Performing DBE<br>Payments | % DBE of Subcontractors | % of Overall<br>DBE<br>Payments | Total Overall<br>DBE<br>Payments | Total Paid During<br>Activity Period |
|-------------------------------------------|-----------------------------------|-----------------|------------------|--------------------|----------|-----------------------------------------|-------------------------|---------------------------------|----------------------------------|--------------------------------------|
| 850327000                                 | AECOM Technical Services          | Cleveland, OH   | WM               | \$100,000,000      | 40.0%    | 0.0%                                    | 32.0%                   | 32.0%                           | \$1,707,304                      | \$5,336,348                          |
| 850363000                                 | Alliance Geotechnical Group, Inc. | Dallas, TX      | BM               | \$6,000,000        | 25.0%    | 67.0%                                   | 33.0%                   | 100.0%                          | \$284,416                        | \$284,416                            |
| 850304000 SA No. 16<br>(Closed 2/28/2022) | HKS, INC.                         | DFW Airport, TX | WM               | \$3,129,532        | 34.7%    | 0.0%                                    | 0.0%                    | 0.0%                            | \$0                              | \$759                                |
| 850318000                                 | Jacobs Engineering Group Inc      | Tempe, AZ       | WM               | \$22,500,000       | 30.0%    | 0.0%                                    | 46.6%                   | 46.6%                           | \$62,868                         | \$135,012                            |
| 850346000                                 | RS&H, Inc.                        | Dallas, TX      | WM               | \$22,500,000       | 30.0%    | 0.0%                                    | 33.9%                   | 33.9%                           | \$1,017,285                      | \$3,004,641                          |
| 850353000                                 | WSP USA Inc.                      | Raleigh, NC     | WM               | \$22,500,000       | 33.0%    | 0.0%                                    | 16.0%                   | 16.0%                           | \$172,944                        | \$1,079,479                          |
|                                           |                                   | Catego          | ry Subtotal:     | \$176,629,532      | 36.0%    | 1.9%                                    | 31.0%                   | 33.0%                           | \$3,244,818                      | \$9,840,654                          |