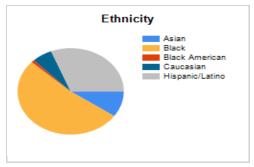

#### **Expenditure Summary by Type and Ethnicity**

Activity Period: October 1, 2021 through February 28, 2022

M/WBE Annual Goal: 31%

#### Overall M/WBE

| Ethnic Summary:                  | AFRICAN<br>AMERICAN | ASIAN<br>AMERICAN | HISPANIC<br>AMERICAN | NATIVE<br>AMERICAN | OTHER<br>MINORITY | WHITE<br>FEMALE | NON-CERTIFIED | Commit Total    | % Participation |
|----------------------------------|---------------------|-------------------|----------------------|--------------------|-------------------|-----------------|---------------|-----------------|-----------------|
| Commit Amount                    | \$127,801,961       | \$103,108,895     | \$111,803,694        | \$3,218,058        | \$1,800,000       | \$96,836,184    | \$617,383,830 | \$1,062,048,386 |                 |
| Payment Amount                   | \$10,077,249        | \$5,298,424       | \$19,563,902         | \$126,920          | \$26,967          | \$7,685,694     | \$91,230,009  | \$134,009,164   |                 |
| Percent Payment to Total Payment | 7.5%                | 4.0%              | 14.6%                | 0.1%               | 0.0%              | 5.7%            | 68.1%         | 100.0%          | 31.9%           |