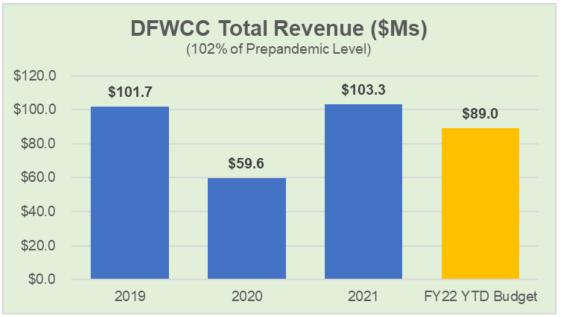

# Key Performance Indicator Scorecard

Three months ending December 31, 2021 – Unaudited

| (\$ in millions)                       |                    |                    | Year-To-Dat       | е        |                           | FY 2022          |
|----------------------------------------|--------------------|--------------------|-------------------|----------|---------------------------|------------------|
| Key Performance Indicator              | FY 2021<br>Actuals | FY 2022<br>Actuals | FY 2022<br>Budget |          | vs. Budget<br>/(Decrease) | Annual<br>Budget |
| DFWCC Total Revenues before FRP        | \$59.6             | \$103.3            | \$89.0            | \$14.3   | 16.0%                     | \$370.5          |
| Total Expenditure Budget               | \$226.4            | \$243.8            | \$251.0           | (\$7.3)  | (2.9%)                    | \$1,036.4        |
| Application of Federal Relief Proceeds | \$16.9             | \$9.6              | \$28.1            | (\$18.5) | (65.9%)                   | \$112.4          |
| Total Passengers (Ms)                  | 10.7               | 17.8               | 15.7              | 2.1      | 13.0%                     | 67.2             |
| Total Landed Weights (Bs)              | 8.8                | 11.6               | 11.0              | 0.6      | 5.4%                      | 44.6             |
| Results Status Bar                     | Improve Worse      | ed/Constant        |                   |          |                           |                  |

## **DFW Cost Center**

Three months ending December 31, 2021

| onths ending December 3        | 1, 202             | <u> </u>          | Year-To-Da        | te                        |          | FY 2022          |
|--------------------------------|--------------------|-------------------|-------------------|---------------------------|----------|------------------|
|                                | FY 2021<br>Actuals | FY2022<br>Actuals | FY 2022<br>Budget | Actuals vs<br>Increase/(D | •        | Annual<br>Budget |
| Revenues                       |                    |                   |                   |                           |          |                  |
| Parking                        | \$18.0             | \$43.8            | \$34.1            | \$9.7                     | 28.5%    | \$145.1          |
| Concessions                    | 13.0               | 24.1              | 22.9              | 1.2                       | 5.2%     | 95.1             |
| Rental Car                     | 5.8                | 10.5              | 8.4               | 2.1                       | 25.4%    | 33.4             |
| Commercial Development         | 14.7               | 16.3              | 16.1              | 0.2                       | 1.4%     | 64.4             |
| Other Revenues                 | 8.1                | 8.5               | 7.5               | 1.0                       | 13.6%    | 32.5             |
| Total Revenues before FRP      | 59.6               | 103.3             | 89.0              | 14.3                      | 16.0%    | 370.5            |
| DFW CC Expenditures            |                    |                   |                   |                           |          |                  |
| Operating Expenditures         | 25.9               | 31.6              | 33.2              | (1.6)                     | (4.7%)   | 141.2            |
| Debt Service, net              | 15.2               | 12.0              | 13.0              | (1.0)                     | (7.9%)   | 50.8             |
| Total Expenditures             | 41.1               | 43.6              | 46.2              | (2.6)                     | (5.6%)   | 192.0            |
| Gross Margin - DFW Cost Center | 18.5               | 59.7              | 42.8              | 16.9                      | 39.4%    | 178.5            |
| Less Transfers and Skylink     |                    |                   |                   |                           |          |                  |
| DFW Terminal Contribution      | 0.7                | 0.7               | 0.7               | 0.0                       | 0.0%     | 2.8              |
| Skylink Costs                  | 11.0               | 12.3              | 14.1              | (1.8)                     | (12.6%)  | 53.7             |
| Net Revenues before FRP        | 6.8                | 46.7              | 28.0              | 18.7                      | 66.6%    | 122.0            |
| Federal Relief Proceeds (FRP)  | 14.1               | 0.0               | 10.3              | (10.3)                    | (100.0%) | 41.1             |
| Net Revenues                   | \$20.9             | \$46.7            | \$38.3            | \$8.4                     | 21.9%    | \$163.1          |