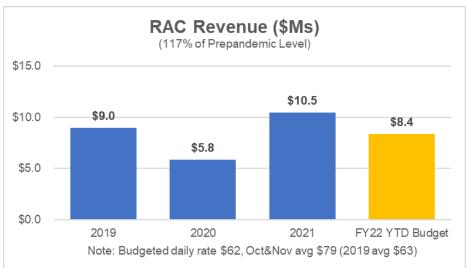

## **DFW Cost Center**

Three months ending December 31, 2021

| onths ending December 3        | 1, 202             | <u> </u>          | Year-To-Da        | te                        |          | FY 2022          |
|--------------------------------|--------------------|-------------------|-------------------|---------------------------|----------|------------------|
|                                | FY 2021<br>Actuals | FY2022<br>Actuals | FY 2022<br>Budget | Actuals vs<br>Increase/(D | •        | Annual<br>Budget |
| Revenues                       |                    |                   |                   |                           |          |                  |
| Parking                        | \$18.0             | \$43.8            | \$34.1            | \$9.7                     | 28.5%    | \$145.1          |
| Concessions                    | 13.0               | 24.1              | 22.9              | 1.2                       | 5.2%     | 95.1             |
| Rental Car                     | 5.8                | 10.5              | 8.4               | 2.1                       | 25.4%    | 33.4             |
| Commercial Development         | 14.7               | 16.3              | 16.1              | 0.2                       | 1.4%     | 64.4             |
| Other Revenues                 | 8.1                | 8.5               | 7.5               | 1.0                       | 13.6%    | 32.5             |
| Total Revenues before FRP      | 59.6               | 103.3             | 89.0              | 14.3                      | 16.0%    | 370.5            |
| DFW CC Expenditures            |                    |                   |                   |                           |          |                  |
| Operating Expenditures         | 25.9               | 31.6              | 33.2              | (1.6)                     | (4.7%)   | 141.2            |
| Debt Service, net              | 15.2               | 12.0              | 13.0              | (1.0)                     | (7.9%)   | 50.8             |
| Total Expenditures             | 41.1               | 43.6              | 46.2              | (2.6)                     | (5.6%)   | 192.0            |
| Gross Margin - DFW Cost Center | 18.5               | 59.7              | 42.8              | 16.9                      | 39.4%    | 178.5            |
| Less Transfers and Skylink     |                    |                   |                   |                           |          |                  |
| DFW Terminal Contribution      | 0.7                | 0.7               | 0.7               | 0.0                       | 0.0%     | 2.8              |
| Skylink Costs                  | 11.0               | 12.3              | 14.1              | (1.8)                     | (12.6%)  | 53.7             |
| Net Revenues before FRP        | 6.8                | 46.7              | 28.0              | 18.7                      | 66.6%    | 122.0            |
| Federal Relief Proceeds (FRP)  | 14.1               | 0.0               | 10.3              | (10.3)                    | (100.0%) | 41.1             |
| Net Revenues                   | \$20.9             | \$46.7            | \$38.3            | \$8.4                     | 21.9%    | \$163.1          |