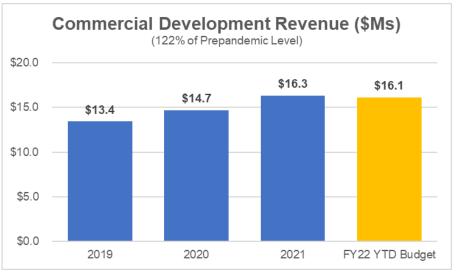

## **DFW Cost Center**

Three months ending December 31, 2021

| onths ending December 3        | 1, 202             | <u> </u>          | Year-To-Da        | te                        |          | FY 2022          |
|--------------------------------|--------------------|-------------------|-------------------|---------------------------|----------|------------------|
|                                | FY 2021<br>Actuals | FY2022<br>Actuals | FY 2022<br>Budget | Actuals vs<br>Increase/(D | •        | Annual<br>Budget |
| Revenues                       |                    |                   |                   |                           |          |                  |
| Parking                        | \$18.0             | \$43.8            | \$34.1            | \$9.7                     | 28.5%    | \$145.1          |
| Concessions                    | 13.0               | 24.1              | 22.9              | 1.2                       | 5.2%     | 95.1             |
| Rental Car                     | 5.8                | 10.5              | 8.4               | 2.1                       | 25.4%    | 33.4             |
| Commercial Development         | 14.7               | 16.3              | 16.1              | 0.2                       | 1.4%     | 64.4             |
| Other Revenues                 | 8.1                | 8.5               | 7.5               | 1.0                       | 13.6%    | 32.5             |
| Total Revenues before FRP      | 59.6               | 103.3             | 89.0              | 14.3                      | 16.0%    | 370.5            |
| DFW CC Expenditures            |                    |                   |                   |                           |          |                  |
| Operating Expenditures         | 25.9               | 31.6              | 33.2              | (1.6)                     | (4.7%)   | 141.2            |
| Debt Service, net              | 15.2               | 12.0              | 13.0              | (1.0)                     | (7.9%)   | 50.8             |
| Total Expenditures             | 41.1               | 43.6              | 46.2              | (2.6)                     | (5.6%)   | 192.0            |
| Gross Margin - DFW Cost Center | 18.5               | 59.7              | 42.8              | 16.9                      | 39.4%    | 178.5            |
| Less Transfers and Skylink     |                    |                   |                   |                           |          |                  |
| DFW Terminal Contribution      | 0.7                | 0.7               | 0.7               | 0.0                       | 0.0%     | 2.8              |
| Skylink Costs                  | 11.0               | 12.3              | 14.1              | (1.8)                     | (12.6%)  | 53.7             |
| Net Revenues before FRP        | 6.8                | 46.7              | 28.0              | 18.7                      | 66.6%    | 122.0            |
| Federal Relief Proceeds (FRP)  | 14.1               | 0.0               | 10.3              | (10.3)                    | (100.0%) | 41.1             |
| Net Revenues                   | \$20.9             | \$46.7            | \$38.3            | \$8.4                     | 21.9%    | \$163.1          |