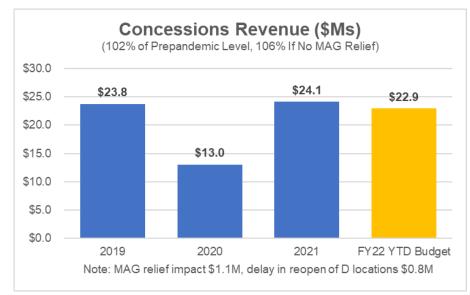

## **DFW Cost Center**

Three months ending December 31, 2021

| onths ending December 3        | 1, 202             | <u> </u>          | Year-To-Da        | te                        |          | FY 2022          |
|--------------------------------|--------------------|-------------------|-------------------|---------------------------|----------|------------------|
|                                | FY 2021<br>Actuals | FY2022<br>Actuals | FY 2022<br>Budget | Actuals vs<br>Increase/(D | •        | Annual<br>Budget |
| Revenues                       |                    |                   |                   |                           |          |                  |
| Parking                        | \$18.0             | \$43.8            | \$34.1            | \$9.7                     | 28.5%    | \$145.1          |
| Concessions                    | 13.0               | 24.1              | 22.9              | 1.2                       | 5.2%     | 95.1             |
| Rental Car                     | 5.8                | 10.5              | 8.4               | 2.1                       | 25.4%    | 33.4             |
| Commercial Development         | 14.7               | 16.3              | 16.1              | 0.2                       | 1.4%     | 64.4             |
| Other Revenues                 | 8.1                | 8.5               | 7.5               | 1.0                       | 13.6%    | 32.5             |
| Total Revenues before FRP      | 59.6               | 103.3             | 89.0              | 14.3                      | 16.0%    | 370.5            |
| DFW CC Expenditures            |                    |                   |                   |                           |          |                  |
| Operating Expenditures         | 25.9               | 31.6              | 33.2              | (1.6)                     | (4.7%)   | 141.2            |
| Debt Service, net              | 15.2               | 12.0              | 13.0              | (1.0)                     | (7.9%)   | 50.8             |
| Total Expenditures             | 41.1               | 43.6              | 46.2              | (2.6)                     | (5.6%)   | 192.0            |
| Gross Margin - DFW Cost Center | 18.5               | 59.7              | 42.8              | 16.9                      | 39.4%    | 178.5            |
| Less Transfers and Skylink     |                    |                   |                   |                           |          |                  |
| DFW Terminal Contribution      | 0.7                | 0.7               | 0.7               | 0.0                       | 0.0%     | 2.8              |
| Skylink Costs                  | 11.0               | 12.3              | 14.1              | (1.8)                     | (12.6%)  | 53.7             |
| Net Revenues before FRP        | 6.8                | 46.7              | 28.0              | 18.7                      | 66.6%    | 122.0            |
| Federal Relief Proceeds (FRP)  | 14.1               | 0.0               | 10.3              | (10.3)                    | (100.0%) | 41.1             |
| Net Revenues                   | \$20.9             | \$46.7            | \$38.3            | \$8.4                     | 21.9%    | \$163.1          |