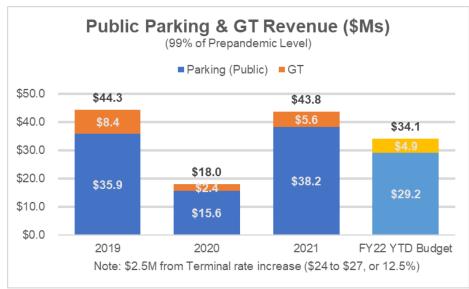

## **DFW Cost Center**

Three months ending December 31, 2021

| onths ending December 3        | 1, 202             | <u> </u>          | Year-To-Da        | te                        |          | FY 2022          |
|--------------------------------|--------------------|-------------------|-------------------|---------------------------|----------|------------------|
|                                | FY 2021<br>Actuals | FY2022<br>Actuals | FY 2022<br>Budget | Actuals vs<br>Increase/(D | •        | Annual<br>Budget |
| Revenues                       |                    |                   |                   |                           |          |                  |
| Parking                        | \$18.0             | \$43.8            | \$34.1            | \$9.7                     | 28.5%    | \$145.1          |
| Concessions                    | 13.0               | 24.1              | 22.9              | 1.2                       | 5.2%     | 95.1             |
| Rental Car                     | 5.8                | 10.5              | 8.4               | 2.1                       | 25.4%    | 33.4             |
| Commercial Development         | 14.7               | 16.3              | 16.1              | 0.2                       | 1.4%     | 64.4             |
| Other Revenues                 | 8.1                | 8.5               | 7.5               | 1.0                       | 13.6%    | 32.5             |
| Total Revenues before FRP      | 59.6               | 103.3             | 89.0              | 14.3                      | 16.0%    | 370.5            |
| DFW CC Expenditures            |                    |                   |                   |                           |          |                  |
| Operating Expenditures         | 25.9               | 31.6              | 33.2              | (1.6)                     | (4.7%)   | 141.2            |
| Debt Service, net              | 15.2               | 12.0              | 13.0              | (1.0)                     | (7.9%)   | 50.8             |
| Total Expenditures             | 41.1               | 43.6              | 46.2              | (2.6)                     | (5.6%)   | 192.0            |
| Gross Margin - DFW Cost Center | 18.5               | 59.7              | 42.8              | 16.9                      | 39.4%    | 178.5            |
| Less Transfers and Skylink     |                    |                   |                   |                           |          |                  |
| DFW Terminal Contribution      | 0.7                | 0.7               | 0.7               | 0.0                       | 0.0%     | 2.8              |
| Skylink Costs                  | 11.0               | 12.3              | 14.1              | (1.8)                     | (12.6%)  | 53.7             |
| Net Revenues before FRP        | 6.8                | 46.7              | 28.0              | 18.7                      | 66.6%    | 122.0            |
| Federal Relief Proceeds (FRP)  | 14.1               | 0.0               | 10.3              | (10.3)                    | (100.0%) | 41.1             |
| Net Revenues                   | \$20.9             | \$46.7            | \$38.3            | \$8.4                     | 21.9%    | \$163.1          |