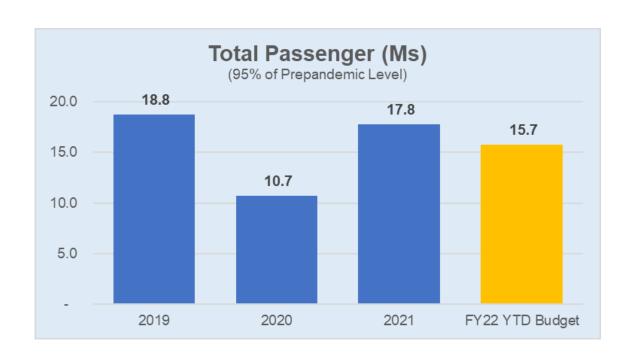

# Key Performance Indicator Scorecard

Three months ending December 31, 2021 – Unaudited

| (\$ in millions)                       |                    |                    | Year-To-Dat       | е        |                           | FY 2022          |
|----------------------------------------|--------------------|--------------------|-------------------|----------|---------------------------|------------------|
| Key Performance Indicator              | FY 2021<br>Actuals | FY 2022<br>Actuals | FY 2022<br>Budget |          | vs. Budget<br>/(Decrease) | Annual<br>Budget |
| DFWCC Total Revenues before FRP        | \$59.6             | \$103.3            | \$89.0            | \$14.3   | 16.0%                     | \$370.5          |
| Total Expenditure Budget               | \$226.4            | \$243.8            | \$251.0           | (\$7.3)  | (2.9%)                    | \$1,036.4        |
| Application of Federal Relief Proceeds | \$16.9             | \$9.6              | \$28.1            | (\$18.5) | (65.9%)                   | \$112.4          |
| Total Passengers (Ms)                  | 10.7               | 17.8               | 15.7              | 2.1      | 13.0%                     | 67.2             |
| Total Landed Weights (Bs)              | 8.8                | 11.6               | 11.0              | 0.6      | 5.4%                      | 44.6             |
| Results Status Bar                     | Improve Worse      | ed/Constant        |                   |          |                           |                  |