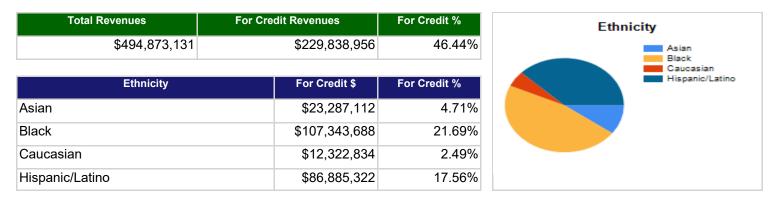

#### Construction/A&E Services - DBE: Goal: 20% (Grant Funded)

| Ethnic Summary:                  | AFRICAN<br>AMERICAN | ASIAN<br>AMERICAN | HISPANIC<br>AMERICAN | NATIVE<br>AMERICAN | OTHER<br>MINORITY | WHITE<br>FEMALE | WHITE<br>MALE | NON-CERTIFIED | Commit Total | % Participation |
|----------------------------------|---------------------|-------------------|----------------------|--------------------|-------------------|-----------------|---------------|---------------|--------------|-----------------|
| Commit Amount                    | \$8,747,537         | \$2,640,347       | \$4,871,450          | \$3,499,307        | \$0               | \$5,736,206     | \$0           | \$33,181,199  | \$58,676,047 |                 |
| Payment Amount                   | \$571,586           | \$249,599         | \$19,189             | \$0                | \$0               | \$193,975       | \$0           | \$150,036     | \$1,184,385  |                 |
| Percent Payment to Total Payment | 48.3%               | 21.1%             | 1.6%                 | 0.0%               | 0.0%              | 16.4%           | 0.0%          | 12.7%         | 100.0%       | 87.3%           |